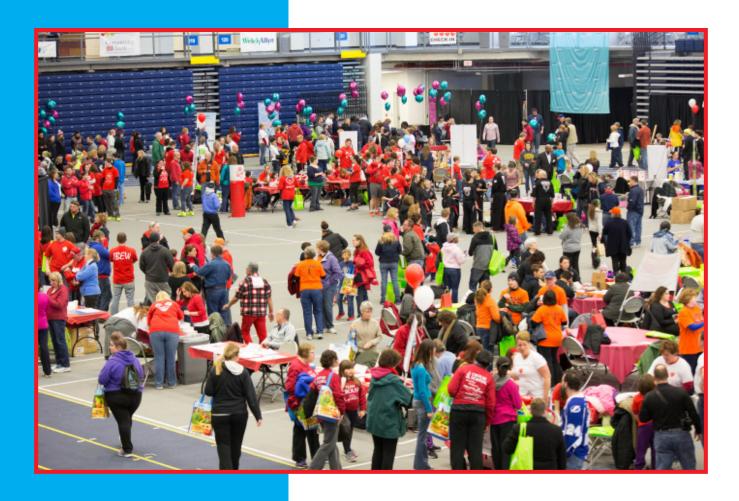

### Onondaga Community College

Maker Faire Syracuse is backed by Onondaga Community College (OCC) and the OCC Foundation. Thanks to their generous donation, the Syracuse Maker Faire will be hosted in the SRC arena located on the OCC campus. The SRC arena is a prime location allowing easy access for residents of the City of Syracuse and surrounding areas.

#### SRC Arena

- 57,000+ Square Feet of exhibit space
- Ample Parking
- 3 Private Rooms for speakers/sponsorship opportunities
- Accessible to all community members