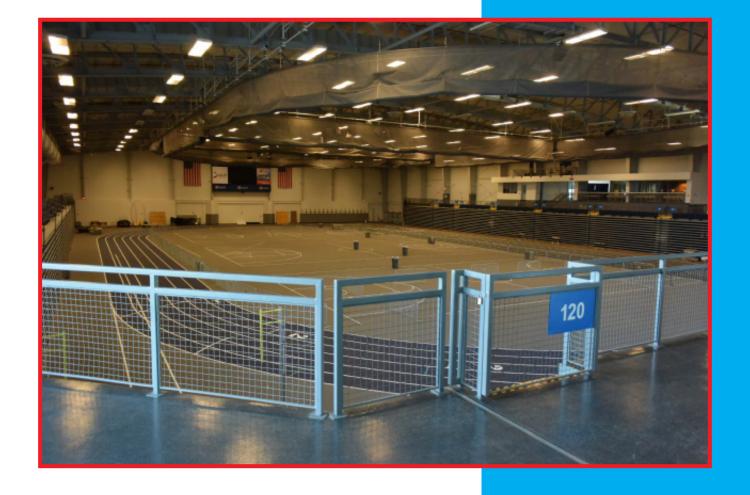

### Onondaga Community College

Maker Faire Syracuse is backed by Onondaga Community College (OCC) and the OCC Foundation. Thanks to their generous donation, the Syracuse Maker Faire will be hosted in the SRC arena located on the OCC campus. The SRC arena is a prime location allowing easy access for residents of the City of Syracuse and surrounding areas.

#### SRC Arena

- 57,000+ Square Feet of exhibit space
- Ample Parking
- 3 Private Rooms for speakers/sponsorship opportunities
- Accessible to all community members