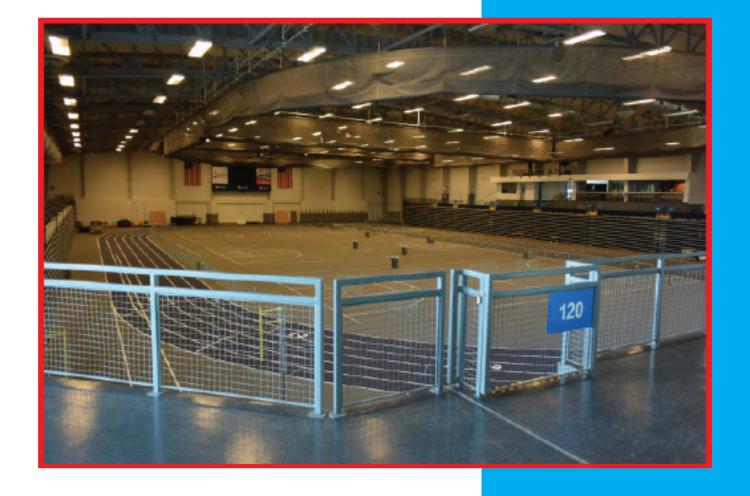

#### Onondaga Community College

Maker Faire Syracuse is backed by Onondaga Community College (OCC) and the OCC Foundation. Thanks to their generous donation, the Syracuse Maker Faire will be hosted in the SRC arena located on the OCC campus. The SRC arena is a prime location allowing easy access for residents of the City of Syracuse and surrounding areas.

#### SRC Arena

- 57,000+ Square Feet of exhibit space
- Ample Parking
- 3 Private Rooms for speakers/sponsorship opportunities
- Accessible to all community members