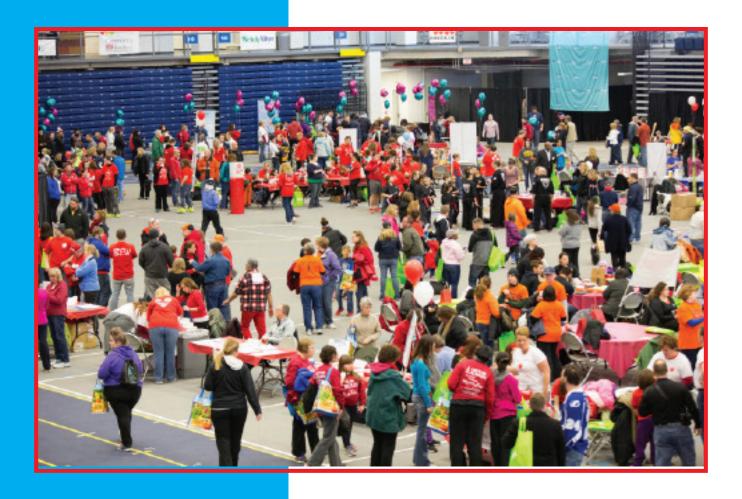

#### Onondaga Community College

Maker Faire Syracuse is backed by Onondaga Community College (OCC) and the OCC Foundation. Thanks to their generous donation, the Syracuse Maker Faire will be hosted in the SRC arena located on the OCC campus. The SRC arena is a prime location allowing easy access for residents of the City of Syracuse and surrounding areas.

#### SRC Arena

- 57,000+ Square Feet of exhibit space
- Ample Parking
- 3 Private Rooms for speakers/sponsorship opportunities
- Accessible to all community members