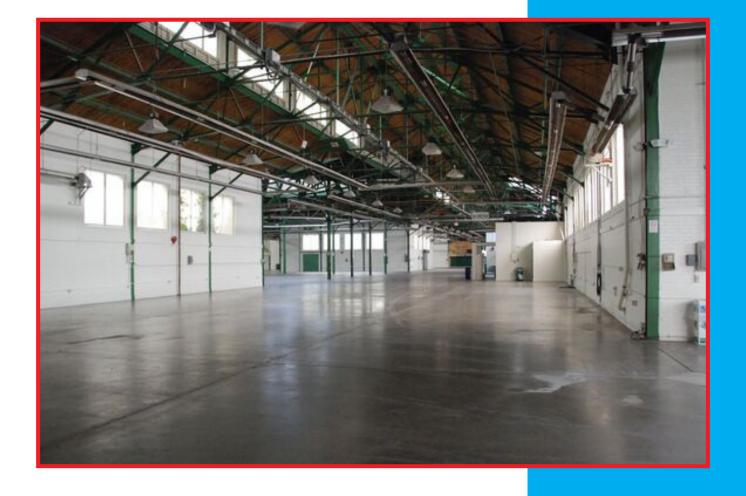

### Technology Alliance of Central New York (TACNY)

Maker Faire Syracuse's host organization is the Technology Alliance of Central New York (TACNY). Founded in 1903 as the Technology Club of Syracuse, the nonprofit Technology Alliance of Central New York's mission is to facilitate community awareness, appreciation, and education of technology; and to collaborate with like-minded organizations across Central New York. Thanks to their generous donation, Maker Faire Syracuse will be hosted in the Horticulture Building located on the New York State Fairgrounds .

#### New York State Fairgrounds

- 56,000+ square feet of exhibit space
- Ample parking
- 1 private room for speakers/sponsorship opportunities
- Accessible to all community members