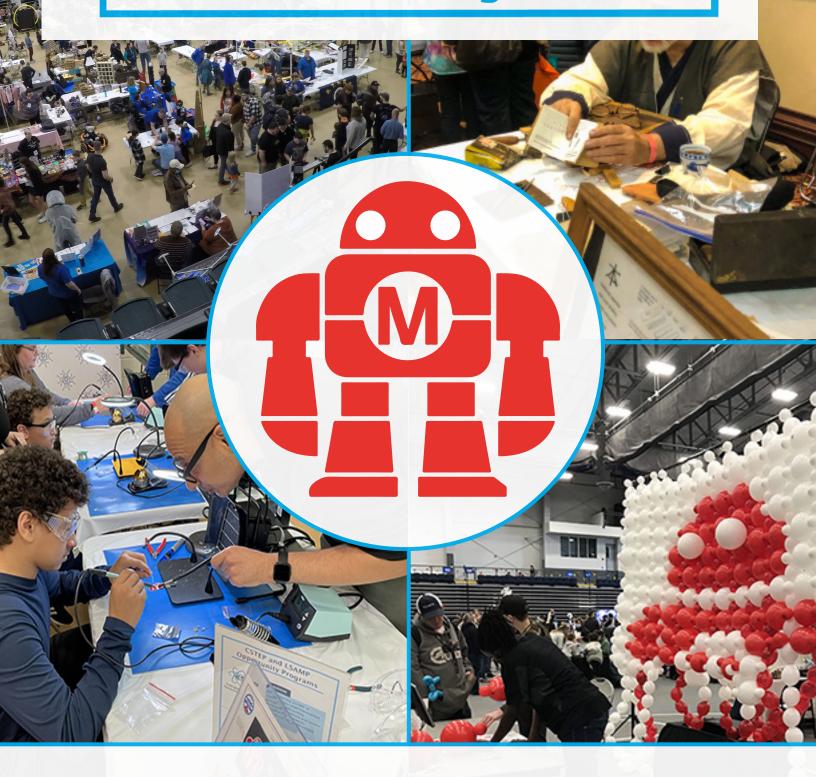

# Maker Faire Syracuse



Together We Create







### Technology Alliance of Central New York (TACNY)

Maker Faire Syracuse's host organization is the Technology Alliance of Central New York (TACNY). Founded in 1903 as the Technology Club of Syracuse, the nonprofit Technology Alliance of Central New York's mission is to facilitate community awareness, appreciation, and education of technology; and to collaborate with like-minded organizations across Central New York. Thanks to their generous donation, Maker Faire Syracuse will be hosted in the Horticulture Building located on the New York State Fairgrounds .

#### New York State Fairgrounds

- 56,000+ square feet of exhibit space
- Ample parking
- 1 private room for speakers/sponsorship opportunities
- Accessible to all community members

#### What do your dona