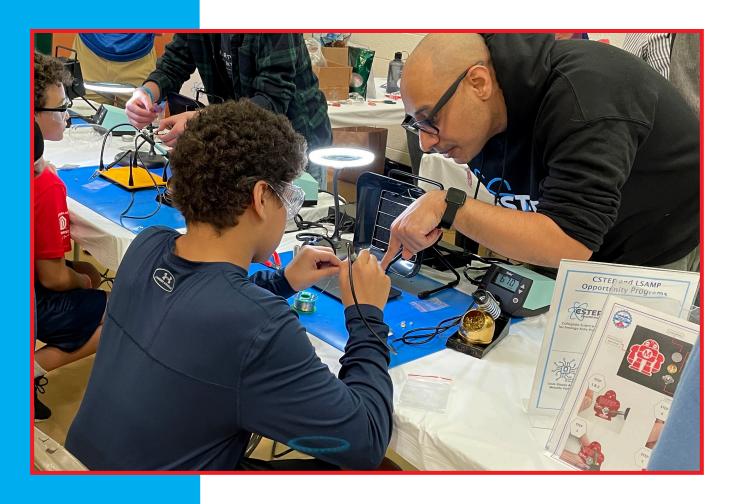

# Maker Faire Syracuse

Together We Create

### Technology Alliance of Central New York (TACNY)

Maker Faire Syracuse's host organization is the Technology Alliance of Central New York (TACNY). Founded in 1903 as the Technology Club of Syracuse, the nonprofit Technology Alliance of Central New York's mission is to facilitate community awareness, appreciation, and education of technology; and to collaborate with like-minded organizations across Central New York. Thanks to their generous donation, Maker Faire Syracuse will be hosted in the Horticulture Building located on the New York State Fairgrounds .