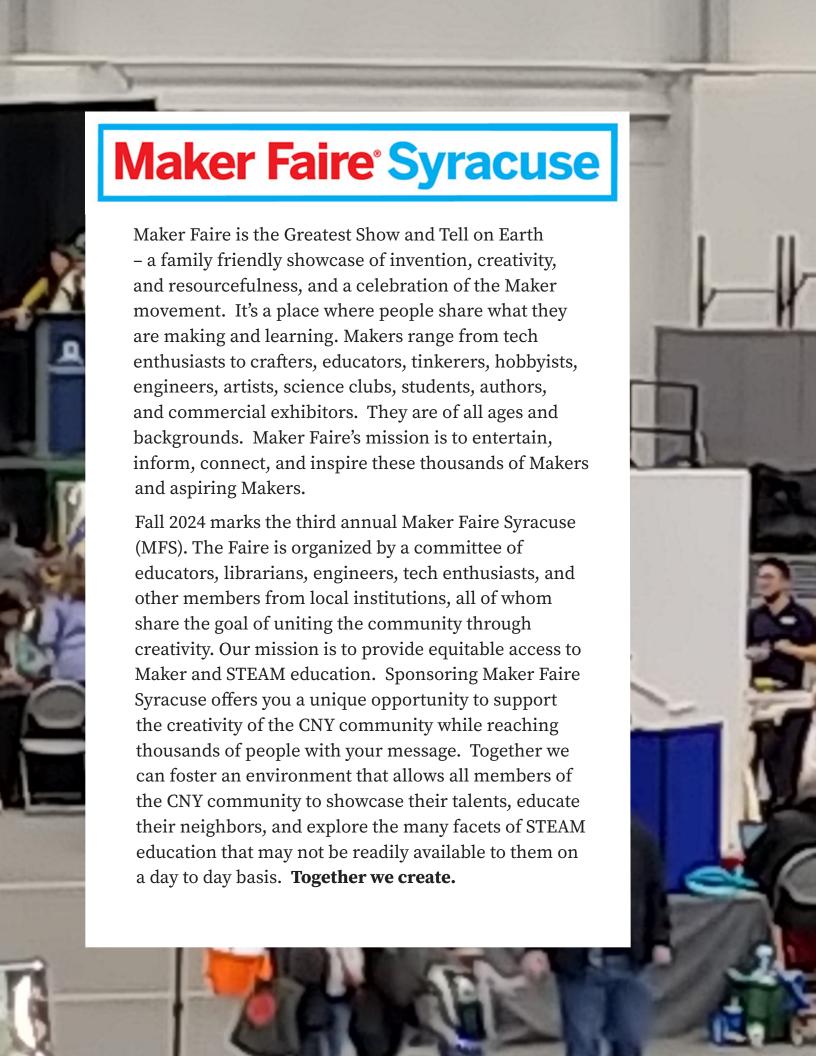

# Maker Faire Syracuse



Together We Create







### Technology Alliance of Central New York (TACNY)

Maker Faire Syracuse's host organization is the Technology Alliance of Central New York (TACNY). Founded in 1903 as the Technology Club of Syracuse, the nonprofit Technology Alliance of Central New York's mission is to facilitate community awareness, appreciation, and education of technology; and to collaborate with like-minded organizations across Central New York. Thanks to their generous donation, Maker Faire Syracuse will be hosted in the Horticulture Building located on the New York State Fairgrounds .

#### New York State Fairgrounds

- 56,000+ square feet of exhibit space
- Ample parking
- 1 private room for speakers/sponsorship opportunities
- Accessible to all community members

#### What do your donations do?

- Help prov