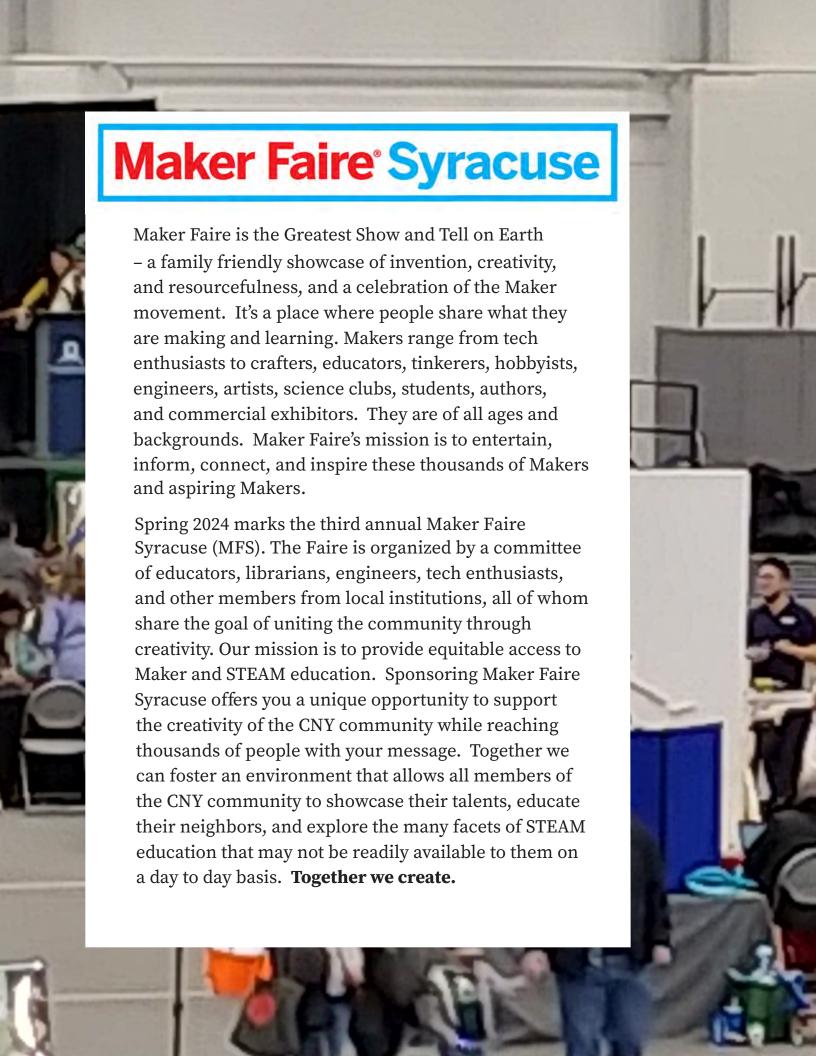

# Maker Faire Syracuse



Together We Create







## Technology Alliance of Central New York (TACNY)

Maker Faire Syracuse's host organization is the Technology Alliance of Central New York (TACNY). Founded in 1903 as the Technology Club of Syracuse, the nonprofit Technology Alliance of Central New York's mission is to facilitate community awareness, appreciation, and education of technology; and to collaborate with like-minded organizations across Central New York. Thanks to their generous donation, Maker Faire Syracuse will be hosted in the Horticulture Building located on the New York State Fairgrounds .

#### New York State Fairgrounds

- 56,000+ square feet of exhibit space
- Ample parking
- 1 private room for speakers/sponsorship opportunities
- Accessible to all community members

### What do your donations do?

- Help provid