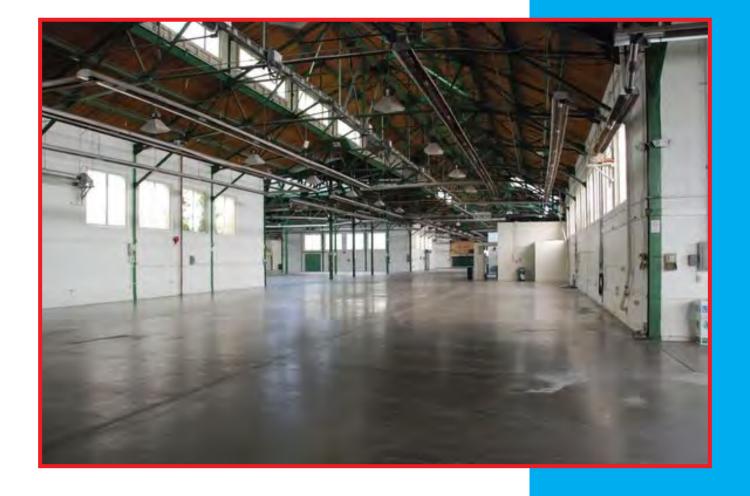

## Technology Alliance of Central New York (TACNY)

Maker Faire Syracuse's host organization is the Technology Alliance of Central New York (TACNY). Founded in 1903 as the Technology Club of Syracuse, the nonprofit Technology Alliance of Central New York's mission is to facilitate community awareness, appreciation, and education of technology; and to collaborate with like-minded organizations across Central New York. Thanks to their generous donation, Maker Faire Syracuse will be hosted in the Horticulture Building located on the New York State Fairgrounds .

#### New York State Fairgrounds

- 56,000+ square feet of exhibit space
- Ample parking
- 1 private room for speakers/sponsorship opportunities
- Accessible to all community members