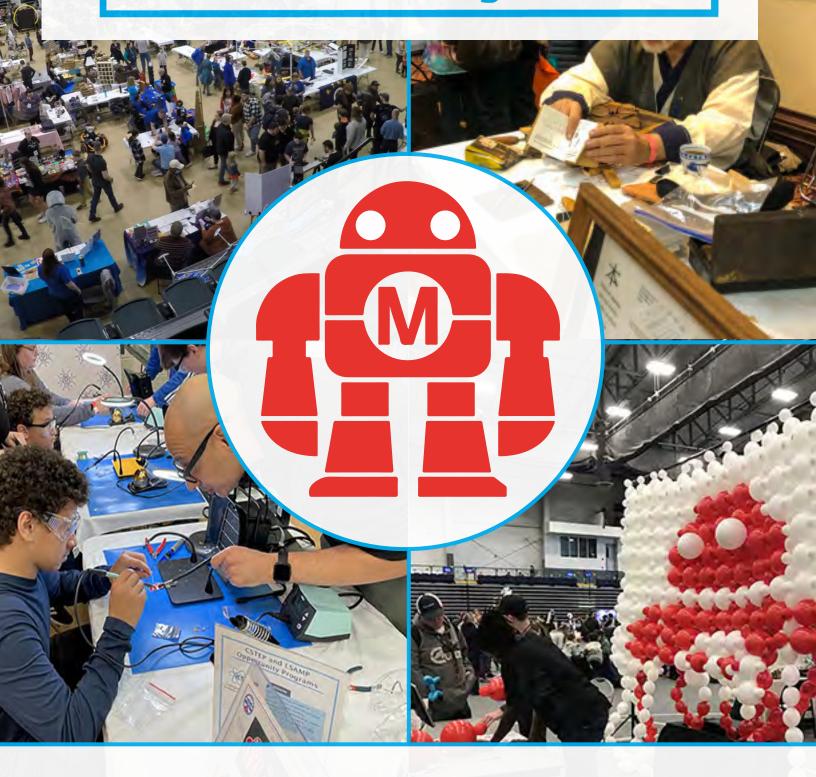

# Maker Faire Syracuse



Together We Create







## Technology Alliance of Central New York (TACNY)

Maker Faire Syracuse's host organization is the Technology Alliance of Central New York (TACNY). Founded in 1903 as the Technology Club of Syracuse, the nonprofit Technology Alliance of Central New York's mission is to facilitate community awareness, appreciation, and education of technology; and to collaborate with like-minded organizations across Central New York. Thanks to their generous donation, Maker Faire Syracuse will be hosted in the Horticulture Building located on the New York State Fairgrounds .

#### New York State Fairgrounds

- 56,000+ square feet of exhibit space
- Ample parking
- 1 private room for speakers/sponsorship opportunities
- Accessible to all community members

### What do your donati