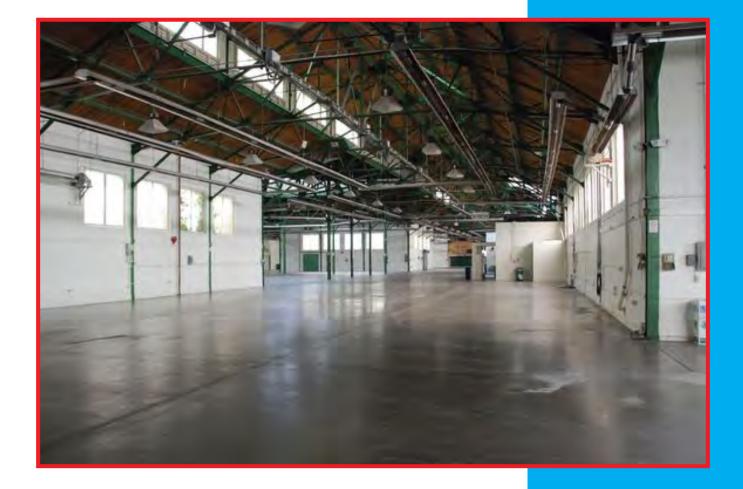

## **Maker Faire** Syracuse

Maker Faire is the Greatest Show and Tell on Earth – a family friendly showcase of invention, creativity, and resourcefulness, and a celebration of the Maker movement. It's a place where people share what they are making and learning. Makers range from tech enthusiasts to crafters, educators, tinkerers, hobbyists, engineers, artists, science clubs, students, authors, and commercial exhibitors. They are of all ages and backgrounds. Maker Faire's mission is to entertain, inform, connect, and inspire these thousands of Makers and aspiring Makers.

Spring 2024 marks the third annual Maker Faire Syracuse (MFS). The Faire is organized by a committee of educators, librarians, engineers, tech enthusiasts, and other members from local institutions, all of whom share the goal of uniting the community through creativity. Our mission is to provide equitable access to Maker and STEAM education. Sponsoring Maker Faire Syracuse offers you a unique opportunity to support the creativity of the CNY community while reaching thousands of people with your message. Together we can foster an environment that allows all members of the CNY community to showcase their talents, educate their neighbors, and explore the many facets of STEAM education that may not be readily available to them on a day to day basis. **Together we create.** 