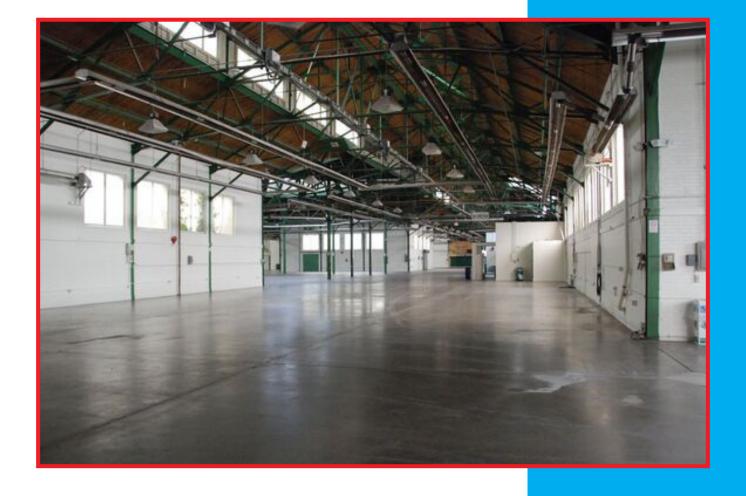

## Technology Alliance of Central New York (TACNY)

Maker Faire Syracuse's host organization is the Technology Alliance of Central New York (TACNY). Founded in 1903 as the Technology Club of Syracuse, the nonprofit Technology Alliance of Central New York's mission is to facilitate community awareness, appreciation, and education of technology; and to collaborate with like-minded organizations across Central New York. Thanks to their generous donation, Maker Faire Syracuse will be hosted in the Horticulture Building located on the New York State Fairgrounds .

#### New York State Fairgrounds

- 56,000+ square feet of exhibit space
- Ample parking
- 1 private room for speakers/sponsorship opportunities
- Accessible to all community members