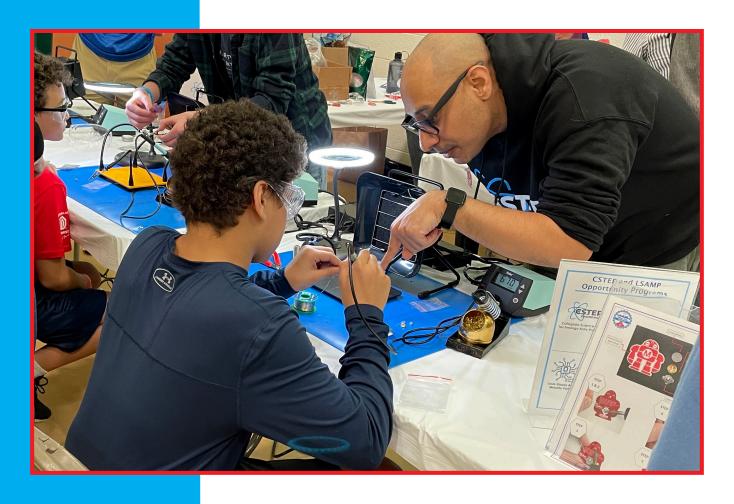

# Maker Faire Syracuse

Together We Create

## Technology Alliance of Central New York (TACNY)

Maker Faire Syracuse's host organization is the Technology Alliance of Central New York (TACNY). Founded in 1903 as the Technology Club of Syracuse, the nonprofit Technology Alliance of Central New York's mission is to facilitate community awareness, appreciation, and education of technology; and to collaborate with like-minded organizations across Central New York. Thanks to their generous donation, Maker Faire Syracuse will be hosted in the Horticulture Building located on the New York State Fairgrounds .

#### What do your donations do?

- Help provide equitable access for the underprivileged and underrepresented members of the community
- Provide educational takeaways at MFS tables stationed around the event
- Film events and speakers to better share their message with the world