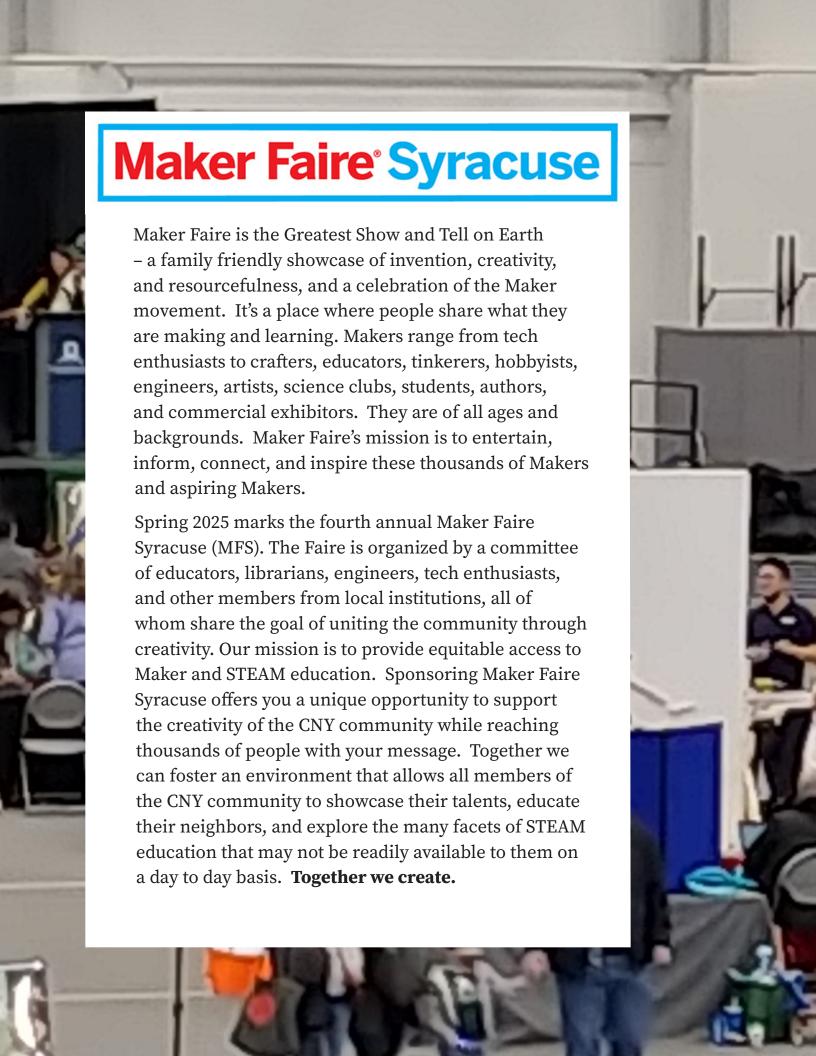

# Maker Faire Syracuse



Together We Create







## Technology Alliance of Central New York (TACNY)

Maker Faire Syracuse's host organization is the Technology Alliance of Central New York (TACNY). Founded in 1903 as the Technology Club of Syracuse, the nonprofit Technology Alliance of Central New York's mission is to facilitate community awareness, appreciation, and education of technology; and to collaborate with like-minded organizations across Central New York. Thanks to their generous donation, Maker Faire Syracuse will be hosted in the Horticulture Building located on the New York State Fairgrounds .

#### New York State Fairgrounds

- 56,000+ square feet of exhibit space
- Ample parking
- 1 private room for speakers/sponsorship opportunities
- Accessible to all community members

#### What do your donations do?

- Help provi