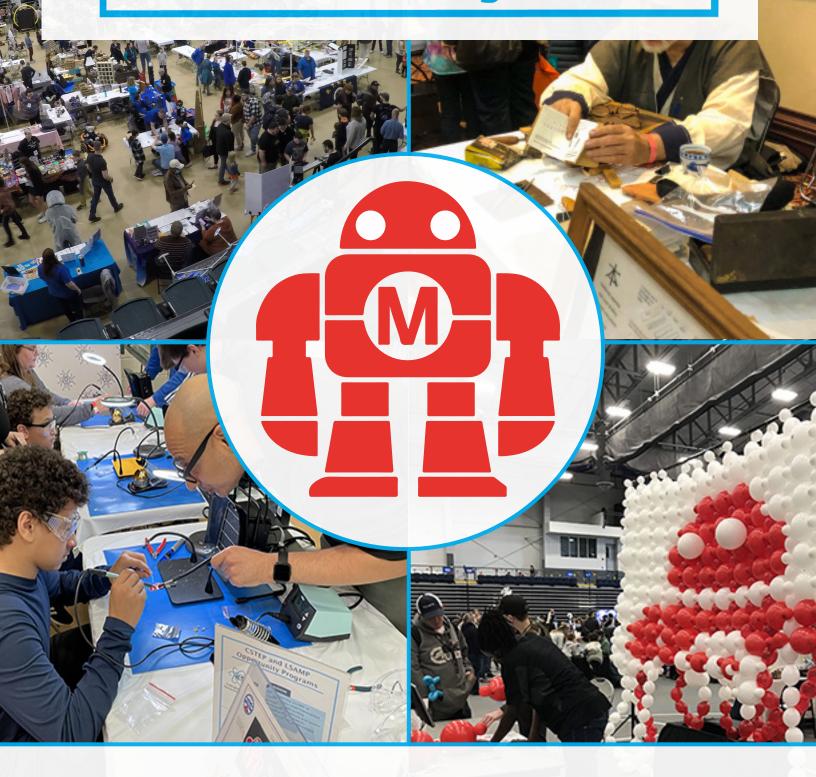

# Maker Faire Syracuse



Together We Create







## Technology Alliance of Central New York (TACNY)

Maker Faire Syracuse's host organization is the Technology Alliance of Central New York (TACNY). Founded in 1903 as the Technology Club of Syracuse, the nonprofit Technology Alliance of Central New York's mission is to facilitate community awareness, appreciation, and education of technology; and to collaborate with like-minded organizations across Central New York. Thanks to their generous donation, Maker Faire Syracuse will be hosted in the Horticulture Building located on the New York State Fairgrounds .

#### New York State Fairgrounds

- 56,000+ square feet of exhibit space
- Ample parking
- 1 private room for speakers/sponsorship opportunities
- Accessible to all community members

#### What do your donat