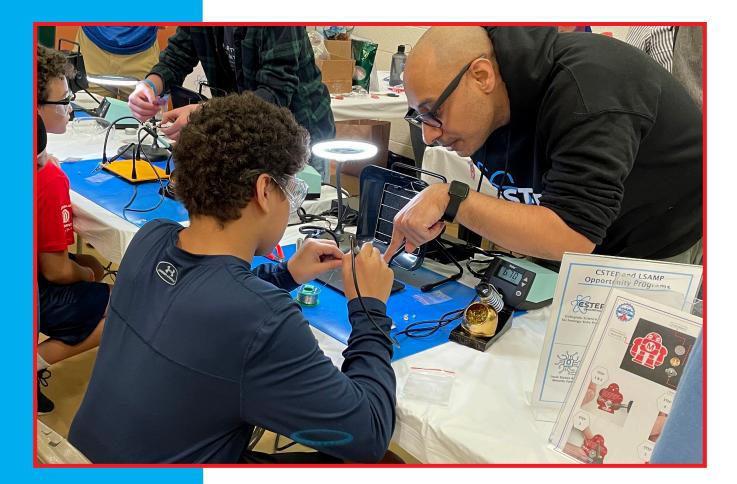

# Maker Faire<sup>®</sup> Syracuse

Maker Faire is the Greatest Show and Tell on Earth – a family friendly showcase of invention, creativity, and resourcefulness, and a celebration of the Maker movement. It's a place where people share what they are making and learning. Makers range from tech enthusiasts to crafters, educators, tinkerers, hobbyists, engineers, artists, science clubs, students, authors, and commercial exhibitors. They are of all ages and backgrounds. Maker Faire's mission is to entertain, inform, connect, and inspire these thousands of Makers and aspiring Makers.

Spring 2025 marks the fourth annual Maker Faire Syracuse (MFS). The Faire is organized by a committee of educators, librarians, engineers, tech enthusiasts, and other members from local institutions, all of whom share the goal of uniting the community through creativity. Our mission is to provide equitable access to Maker and STEAM education. Sponsoring Maker Faire Syracuse offers you a unique opportunity to support the creativity of the CNY community while reaching thousands of people with your message. Together we can foster an environment that allows all members of the CNY community to showcase their talents, educate their neighbors, and explore the many facets of STEAM education that may not be readily available to them on a day to day basis. **Together we create.** 